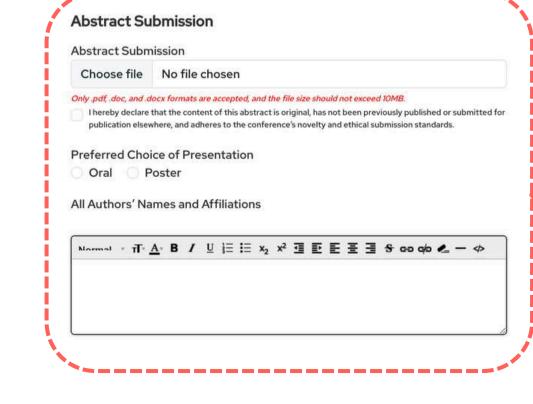

### **Abstract Submission**

Use Website Registration:

https://raptdm.iatdmct.org/

Select

♣+ DELEGATE REGISTRATION

Select

Conference Package

2-day Conference \*