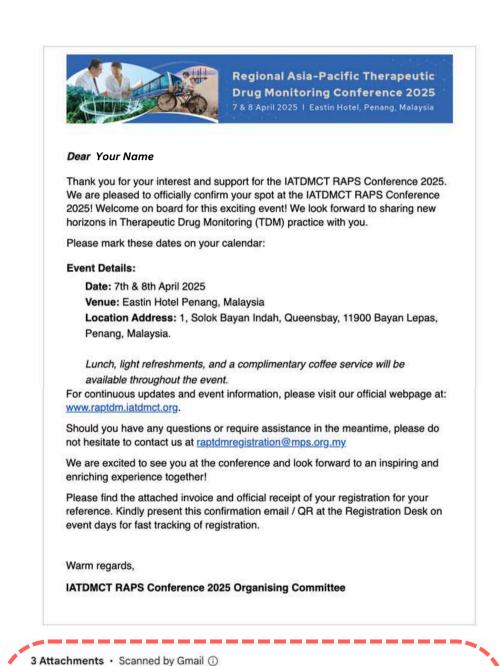

# REGISTRATION FLOW IATDMCT RAPS 2025 Conference (RAPTDM 2025)

**Individual Registration (self pay)** 

**Individual Registration (payment via LOU)** 

Successful registration official email

### **EMAIL ATTACHMENT CONTAINS**

- 1.Delegate QR Code (for on-site check in)
- 2.Official invoice from Malaysian Pharmacists Society (MPS)
- 3. receipt from payment gateway